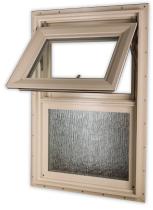

Horizontal Slider with Interior Grids Casement with Exterior Grids

Awning with Obscure Glass