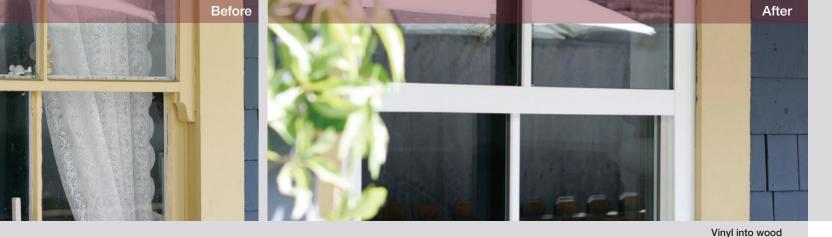

### Timely

Modern's Renovation Windows are custom made and installed in your home in hours - not days. View our install video to see for yourself at www.modern.ca

## Windows

Our unique Renovation (Rebate) frame and installation process allows for windows to be installed in hours/days not weeks. With little to no disruption to your home, our windows are installed without having to interfere with the building envelope while still offering one of the most energy efficient windows on the market.