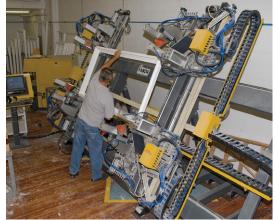

Our QAI approved Factory in Powell River, BC. Manufacturing windows since 1984.

Awnings

Insulation

Glass & Sealed Units

## Built on the West Coast for the West Coast

Proud of our local roots we love to boast that every window made is manufactured in our Quality Assurance Institute approved factory located in Powell River, BC. Since 1984 Modern has manufactured Aluminum and Energy Star Vinyl Windows for renovation and new construction projects on Vancouver Island, the Sunshine Coast and the Lower Mainland.