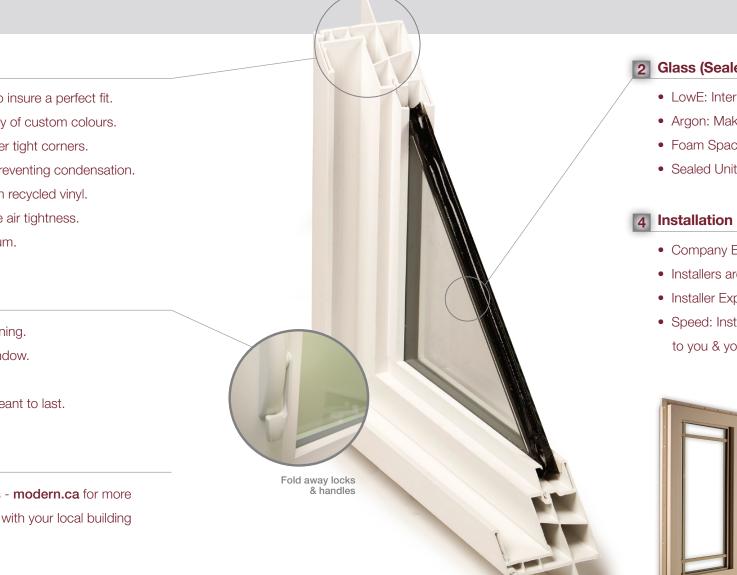

### 1 Frame

- Custom sizing: Each window is custom measured to insure a perfect fit.
- Standard Colours: Beige and White + complete array of custom colours.
- Fully Welded Frame & Sash: Adds strength and water tight corners.
- Multi Chambers: Additional strength and drainage preventing condensation.
- Recycled Content: Up to 15% of frame is made from recycled vinyl.
- Triple Fin weather stripping: Extra insulation to insure air tightness.
- Windows also available in Thermally Broken Aluminum.

### 3 Parts

- Brass Rollers: Durable, long lasting and smooth running.
- Screens: Removable (from the inside) with every window.
- Removable Sash: Makes window cleaning easy.
- Heavy duty Truth Hardware: Industry leading and meant to last.

#### 5 Ratings

Our windows meet and/or exceed NAFS requirements - modern.ca for more details. Please confirm window ratings are acceptable with your local building department.

Vinyl Nail-on Window shown

#### 2 Glass (Sealed Unit)

- LowE: Internally glazed & standard with all our windows.
- Argon: Makes all our windows Energy Star qualified.
- Foam Spacer: Desiccant-filled foam spacer reduces condensation and insulates.
- Sealed Units: Externally, double glazed and made by Modern.

- Company Experience: Manufacturing and installing windows since 1984.
- Installers are Employees: Modern does not subcontract our installation.
- Installer Expertise: Training and experience makes for a quality installer.
- Speed: Installation takes hours/days, not weeks, resulting in minimum disruption to you & your home.